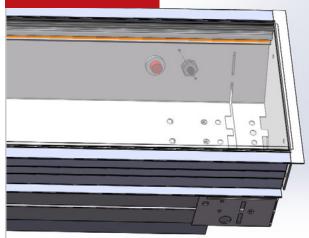

### On the reflector (min 4' fixture)

www.lumenwerx.com (T) 514-225-4304 (F) 514-931-4862 © All rights are reserved to LumenWerx ULC.

FILE NAME:Fluorescent-Battery-Test-Button-Location

July 16, 2019

LumenWerx ULC. reserves the right to change or modify product specifications without notification