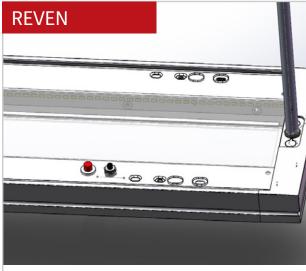

#### EMERGENCY BATTERY PACK - TESTING BUTTON LOCATION

On top (near the end) (min 4' fixture)

On top (near the end) (min 4' fixture)

www.lumenwerx.com (T) 514-225-4304 (F) 514-931-4862 © All rights are reserved to LumenWerx ULC.