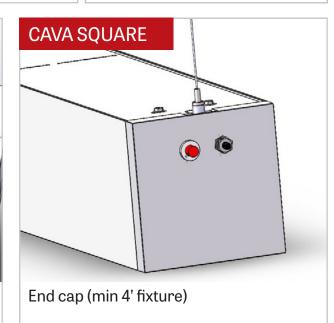

### On the reflector (min 4' fixture)

www.lumenwerx.com (T) 514-225-4304 (F) 514-931-4862 © All rights are reserved to LumenWerx ULC.

FILE NAME:Fluorescent-Battery-Test-Button-Location

July 16, 2019

LumenWerx ULC. reserves the right to change or modify product specifications without notification