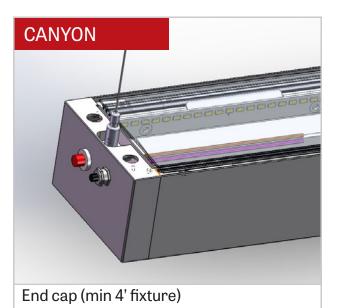

### On the reflector (min 4' fixture)

www.lumenwerx.com (T) 514-225-4304 (F) 514-931-4862 © All rights are reserved to LumenWerx ULC.

FILE NAME:Fluorescent-Battery-Test-Button-Location

July 16, 2019

LumenWerx ULC. reserves the right to change or modify product specifications without notification