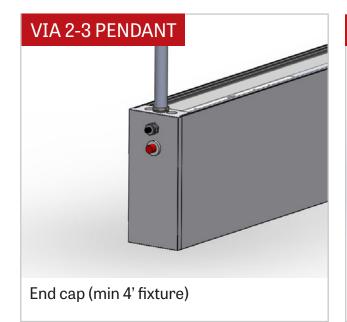

#### EMERGENCY BATTERY PACK - TESTING BUTTON LOCATION

On top (near the end) (min 4' fixture)

On top (near the end) (min 4' fixture)

www.lumenwerx.com (T) 514-225-4304 (F) 514-931-4862 © All rights are reserved to LumenWerx ULC.