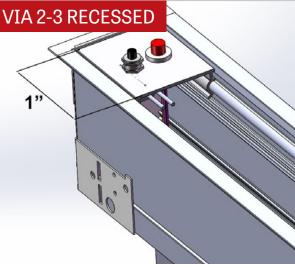

### VIA 4-5

### On the reflector (min 4' fixture)

www.lumenwerx.com (T) 514-225-4304 (F) 514-931-4862 © All rights are reserved to LumenWerx ULC.

FILE NAME:Fluorescent-Battery-Test-Button-Location

July 16, 2019

LumenWerx ULC. reserves the right to change or modify product specifications without notification