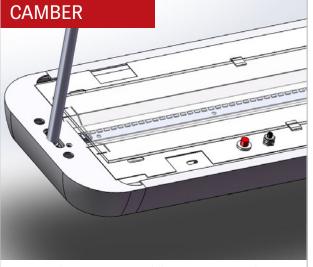

#### EMERGENCY BATTERY PACK - TESTING BUTTON LOCATION

On top (near the end) (min 4' fixture)

On top (near the end) (min 4' fixture)

www.lumenwerx.com (T) 514-225-4304 (F) 514-931-4862 © All rights are reserved to LumenWerx ULC.