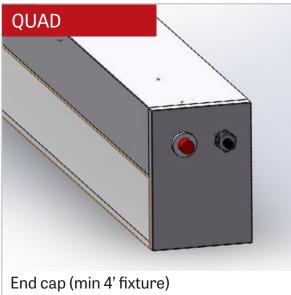

#### EMERGENCY BATTERY PACK - TESTING BUTTON LOCATION

On top (near the end) (min 4' fixture)

On top (near the end) (min 4' fixture)

www.lumenwerx.com (T) 514-225-4304 (F) 514-931-4862 © All rights are reserved to LumenWerx ULC.