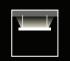

### Mountings

Mini Pivot recessed is a small track system that doesn't take up much plenum or wall depth at just 1.5 inches, Mini Pivot recessed can be fitted into walls or ceilings with ease.

Mini Pivot Recessed Wall to Ceiling offers clean corners on the vertical plain.

#### SURFACE

Mini Pivot surface is a small scale track system that uses Corner connectors to join tracks, offering added flexibility for creating patterns.