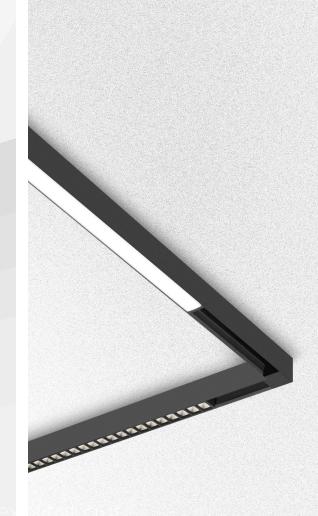

#### **PENDANT**

Mini Pivot pendant allows for your modules and tracks to be placed in direct and indirect direction, adding dimension to an overall lighting design.

Throughout: Pendant mounted Mini Pivot Linear Prism and HLO fixtures.

#### LINX FOR PENDANT

2-way horizontal

3-way horizontal

4-way horizontal