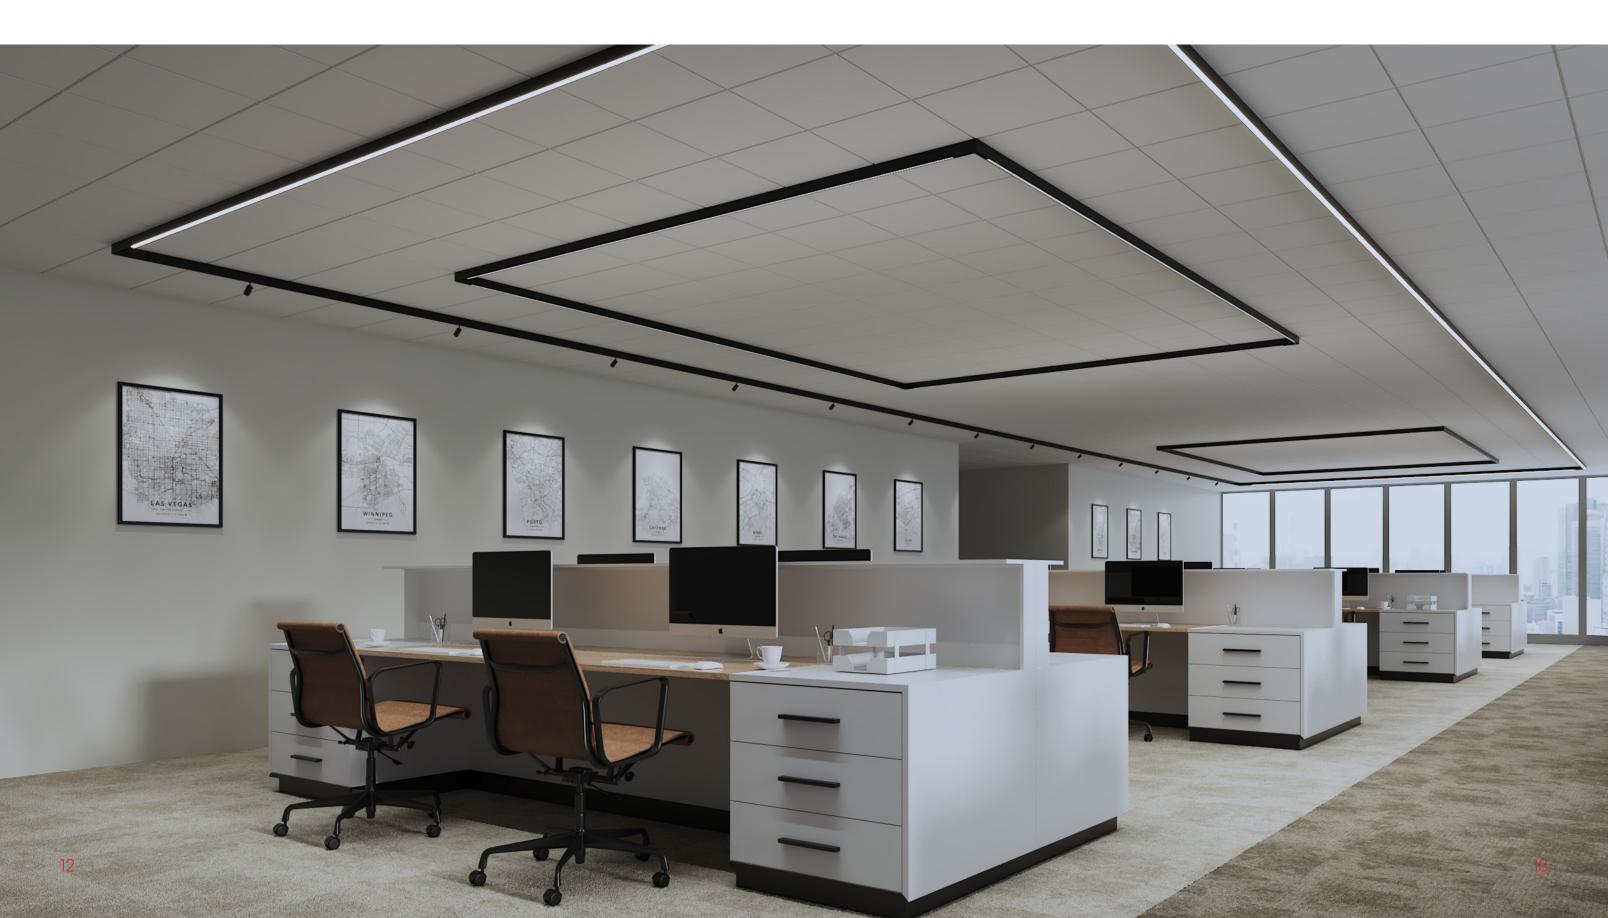

#### **PENDANT**

Mini Pivot pendant allows for your modules and tracks to be placed in direct and indirect direction, adding dimension to an overall lighting design.

Throughout: Pendant mounted Mini Pivot Linear Prism and HLO fixtures.

A symmetrical sequence of pendant mounted Linears provides for a comfortable, well-balanced learning space.

6