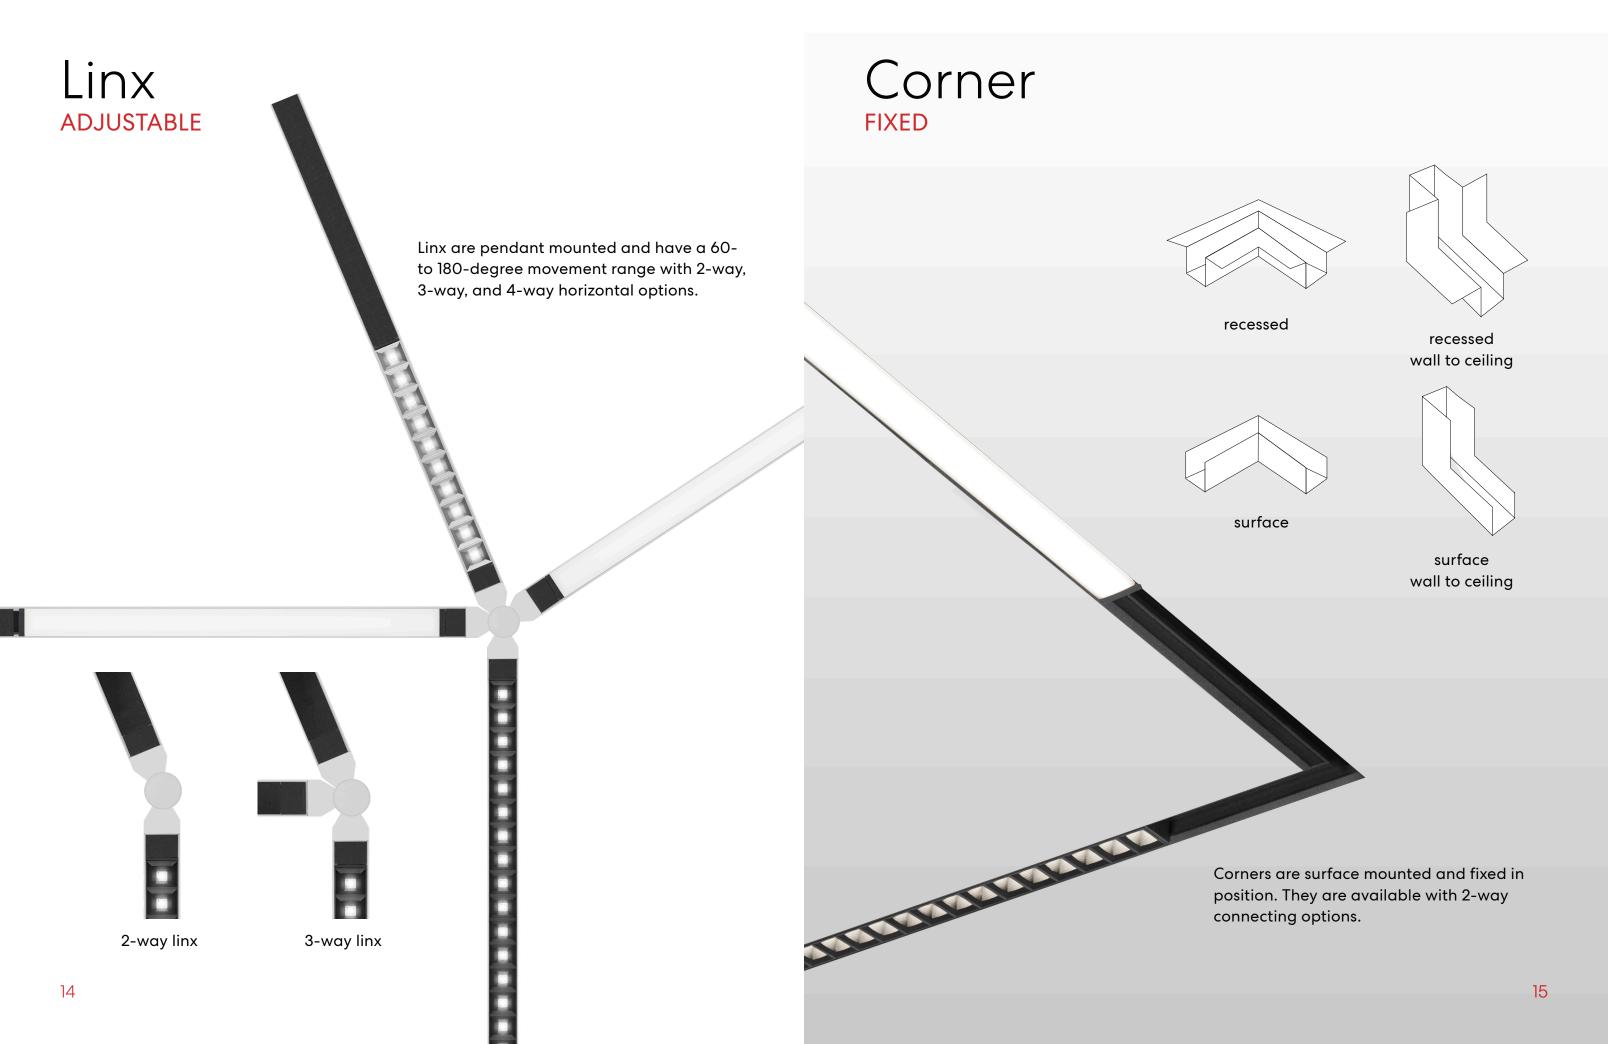

#### LINX FOR PENDANT

2-way horizontal

3-way horizontal

4-way horizontal

### Mountings

Mini Pivot recessed is a small track system that doesn't take up much plenum or wall depth at just 1.5 inches, Mini Pivot recessed can be fitted into walls or ceilings with ease.

Mini Pivot Recessed Wall to Ceiling offers clean corners on the vertical plain.

#### SURFACE

Mini Pivot surface is a small scale track system that uses Corner connectors to join tracks, offering added flexibility for creating patterns.