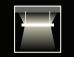

### Mountings

Mini Pivot recessed is a small track system that doesn't take up much plenum or wall depth at just 1.5 inches, Mini Pivot recessed can be fitted into walls or ceilings with ease.

Mini Pivot Recessed Wall to Ceiling offers clean corners on the vertical plain.

#### **PENDANT**

Mini Pivot pendant allows for your modules and tracks to be placed in direct and indirect direction, adding dimension to an overall lighting design.

Throughout: Pendant mounted Mini Pivot Linear Prism and HLO fixtures.