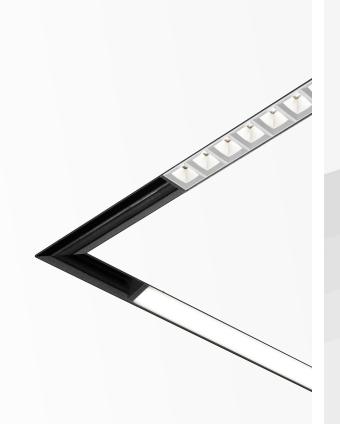

#### SURFACE

Mini Pivot surface is a small scale track system that uses Corner connectors to join tracks, offering added flexibility for creating patterns.

#### **MODULES**

Prism

**SURFACE & RECESSED CORNERS** 

Horizontal