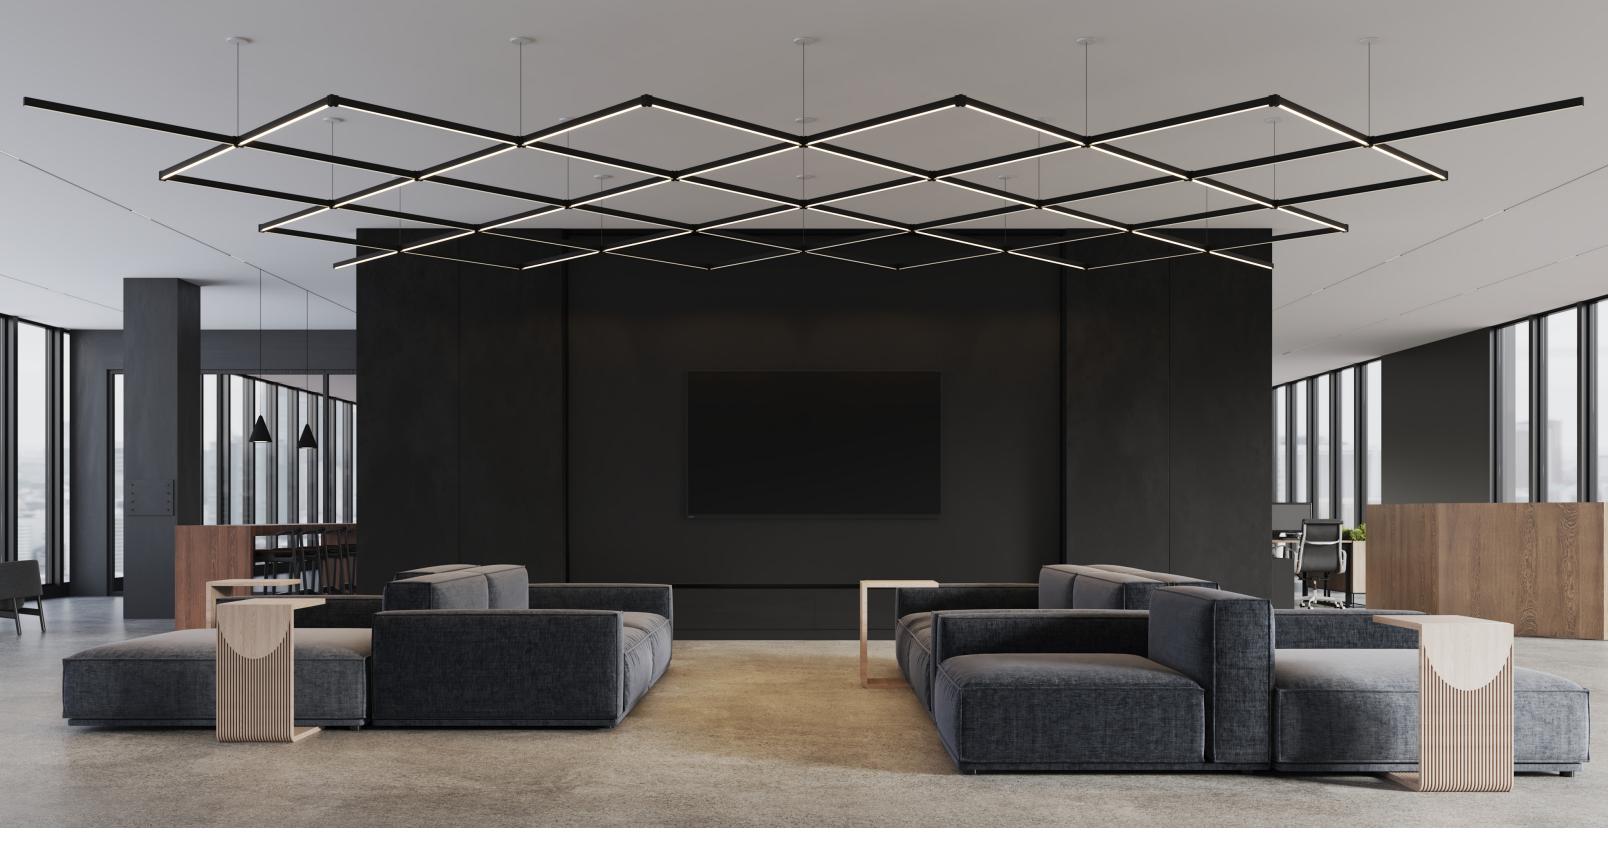

#### **PENDANT**

Mini Pivot pendant allows for your modules and tracks to be placed in direct and indirect direction, adding dimension to an overall lighting design.

Throughout: Pendant mounted Mini Pivot Linear Prism and HLO fixtures.

A symmetrical sequence of pendant mounted Linears provides for a comfortable, well-balanced learning space.

6

Mini Pivot - A multitasking maven that rules the grid.

Upper left to upper right: Pendant mounted Mini Pivot Linear HLO Pattern with 2-way, 3-way, and 4-way Linx connectors Upper left: Mini Pivot Prism and Caret modules mounted on Mini Pivot Recessed Track