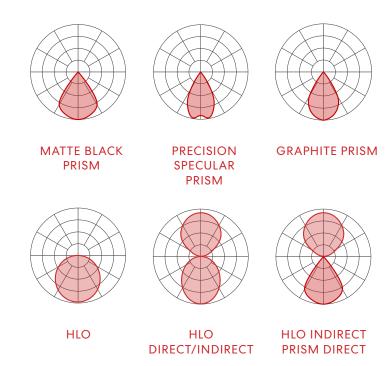

#### **DISTRIBUTIONS**

Indirect

Direct Direct/Indirect

**COLOR TEMPERATURES** 

4000K

Full Spectrum

#### PRISM LOUVER FINISHES

Graphite

#### **MODULES**

Prism

**SURFACE & RECESSED CORNERS** 

Horizontal