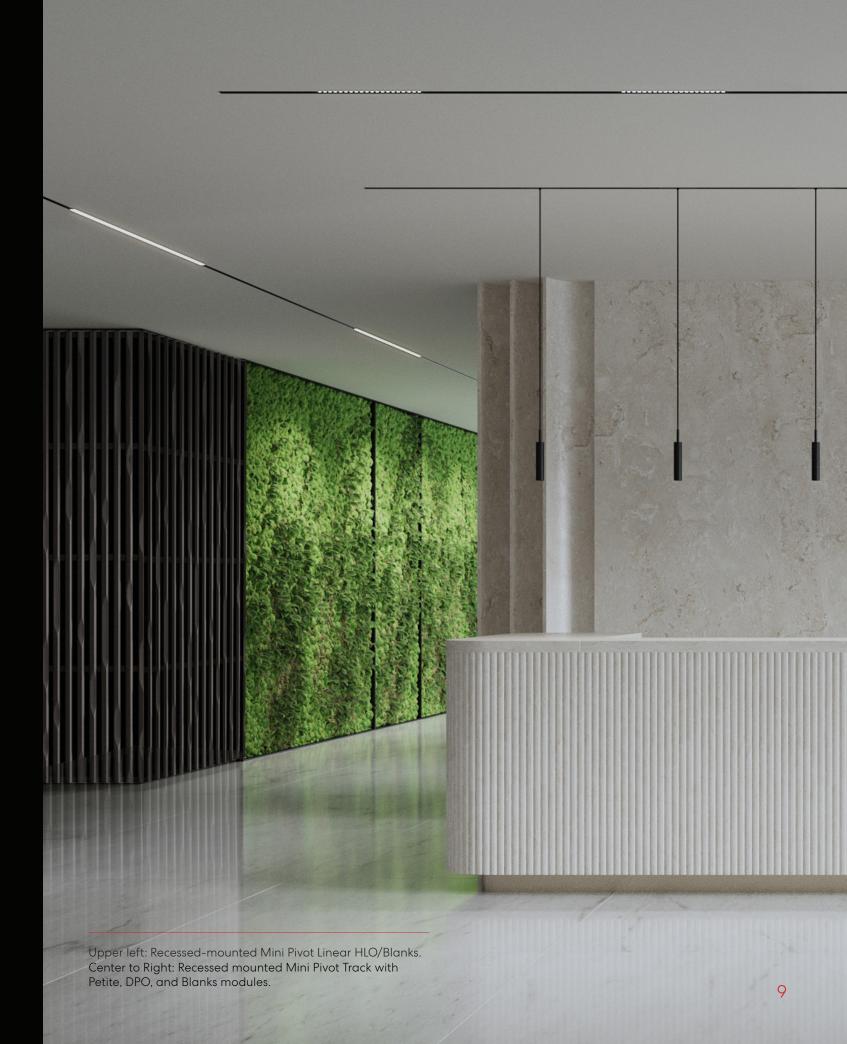

#### **PENDANT**

Mini Pivot pendant allows for your modules and tracks to be placed in direct and indirect direction, adding dimension to an overall lighting design.

Throughout: Pendant mounted Mini Pivot Linear Prism and HLO fixtures.

A symmetrical sequence of pendant mounted Linears provides for a comfortable, well-balanced learning space.

6