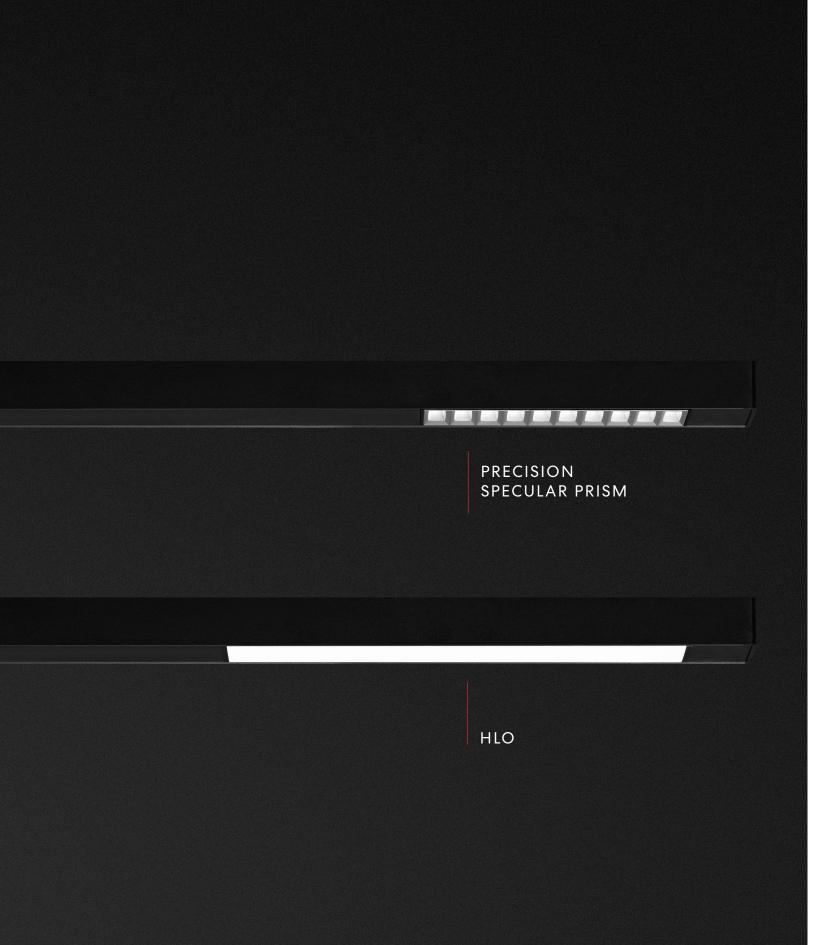

# Mini Pivot PRISM, HLO, BLANKS

Low UGR < 10

Up to 700 Im/ft

Prism: 7", 14", 28"

3 Prism Colors

HLO: 1', 2', 3', 4'

The Mini Pivot Prism luminaire, equipped with our Diamond Prism Optic (DPO), emits a luxurious quality of light, soft and glarefree, wrapping around subjects with subtle graduated shadows.

The Mini Pivot HLO luminaire represents a premium everyday solution with its understated elegance and distribution of clean, uniform light with smooth beam edges.

Blanks are used to mask unlit tracks. With their unassuming appearance, they can enhance the visual interest of a space or quiet down an area. For precise fittings, they can be easily cut in the field.