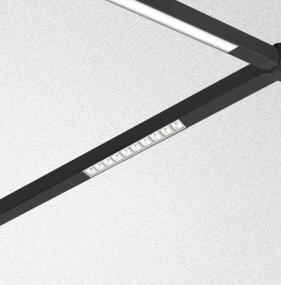

# Mini Pivot PRISM, HLO, BLANKS

Low UGR < 10

Up to 700 Im/ft

Prism: 7", 14", 28"

3 Prism Colors

HLO: 1', 2', 3', 4'

The Mini Pivot Prism luminaire, equipped with our Diamond Prism Optic (DPO), emits a luxurious quality of light, soft and glarefree, wrapping around subjects with subtle graduated shadows.

The Mini Pivot HLO luminaire represents a premium everyday solution with its understated elegance and distribution of clean, uniform light with smooth beam edges.

Blanks are used to mask unlit tracks. With their unassuming appearance, they can enhance the visual interest of a space or quiet down an area. For precise fittings, they can be easily cut in the field.