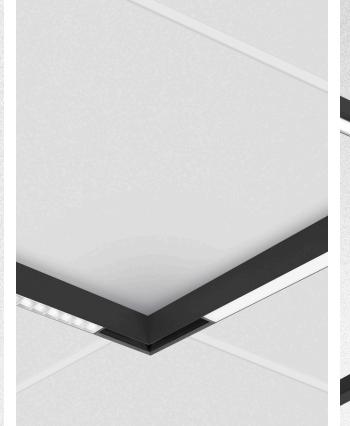

### Mountings

Mini Pivot recessed is a small track system that doesn't take up much plenum or wall depth at just 1.5 inches, Mini Pivot recessed can be fitted into walls or ceilings with ease.

Mini Pivot Recessed Wall to Ceiling offers clean corners on the vertical plain.