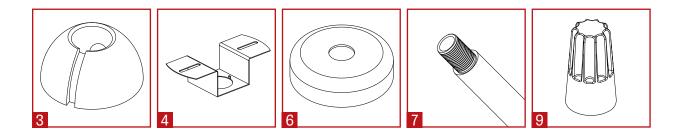

## **PART LIST** Junction Box (by others) 2 Ceiling Tile (by others) 3 Power Cord 4 Canopy 5" power side 5 Plastic nut 6 Armored cable & connector (by others) 7 Wire nut 8 Junction box crossbar 9 Crossbar screw 10 Coupler cap 11 Coupler screw 12 Swivel coupler housing 13 Aircraft cable 14 Canopy 5" non power side