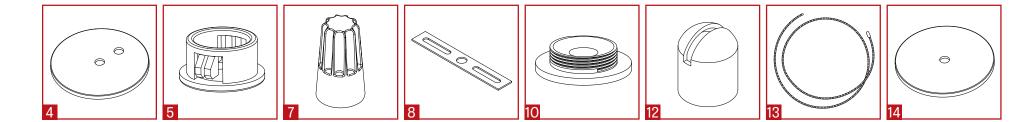

## **PART LIST** Junction Box (by others) 2 Ceiling Tile (by others) 3 Power Cord 4 Canopy 5" power side 5 Plastic nut 6 Armored cable & connector (by others) 7 Wire nut 8 Junction box crossbar 9 Crossbar screw 10 Coupler cap 11 Coupler screw 12 Swivel coupler housing 13 Aircraft cable 14 Canopy 5" non power side