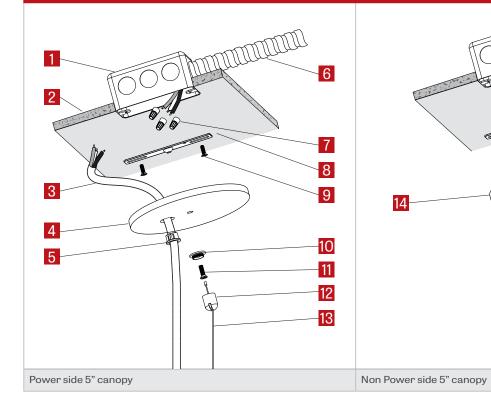

## **PART LIST** Junction Box (by others) 2 Ceiling Tile (by others) 3 Power Cord 4 Canopy 5" power side 5 Plastic nut 6 Armored cable & connector (by others) 7 Wire nut 8 Junction box crossbar 9 Crossbar screw 10 Coupler cap 11 Coupler screw 12 Swivel coupler housing 13 Aircraft cable 14 Canopy 5" non power side