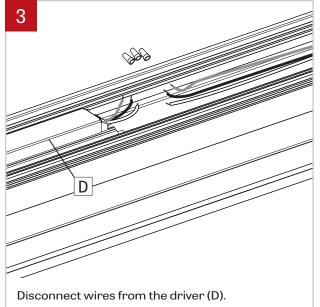

Unscrew the side reflector (C) and remove it.

Unscrew the driver (D) from the fixture. Replace

the driver and make connection with wire nuts.

Screw the side reflector (C) back in place.

www.lumenwerx.com (T) 514-225-4304 (F) 514-931-4862 @ All rights are reserved to LumenWerx ULC.