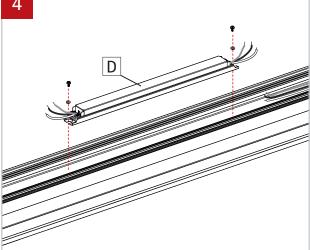

Unscrew the side reflector (C) and remove it.

Unscrew the driver (D) from the fixture. Replace

the driver and make connection with wire nuts.

Screw the side reflector (C) back in place.

www.lumenwerx.com (T) 514-225-4304 (F) 514-931-4862 @ All rights are reserved to LumenWerx ULC.