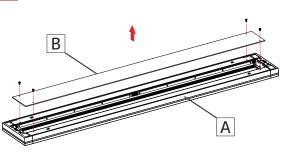

## **DRIVER REPLACEMENT**

IMPORTANT: Installation instructions are shown with Reven and applies to Reven, Camber and Smile fixtures

NOTE: Wire dimming conductors as Class 1

Make sure the power to the fixure (A) is turned off. Unscrew and remove the dust cover (B) (if provided).