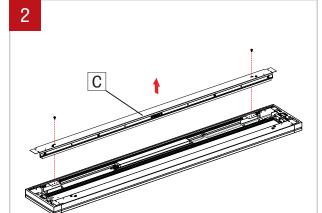

Unscrew the side reflector (C) and remove it.

Unscrew the driver (D) from the fixture. Replace

the driver and make connection with wire nuts.

Screw the side reflector (C) back in place.

www.lumenwerx.com (T) 514-225-4304 (F) 514-931-4862 @ All rights are reserved to LumenWerx ULC.