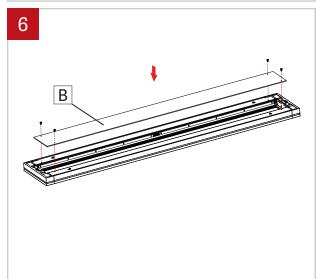

## **DRIVER REPLACEMENT**

IMPORTANT: Installation instructions are shown with Reven and applies to Reven, Camber and Smile fixtures

NOTE: Wire dimming conductors as Class 1

Make sure the power to the fixure (A) is turned off. Unscrew and remove the dust cover (B) (if provided).

FILENAME:REVEN-CAMBER-SMILE-SIB-DRIVER-REPLACEMENT-INST

November 14, 2019

Screw the dust cover (B) back in place (if

provided).

Page: 1/1