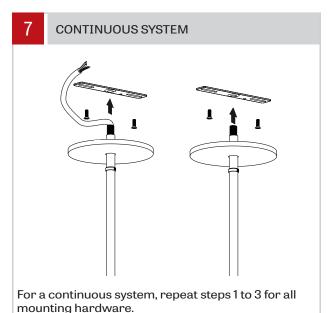

Screw the stems (C) onto the nipple at the ends of the fixture (F).

In the case where an **emergency circuit** is required, the wires to the emergency circuit will be passed through a second stem.