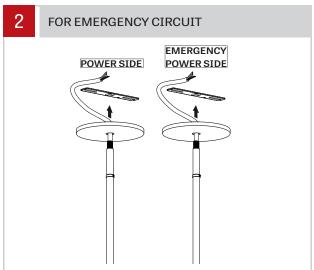

Screw the stems (C) onto the nipple at the ends of the fixture (F).

In the case where an **emergency circuit** is required, the wires to the emergency circuit will be passed through a second stem.