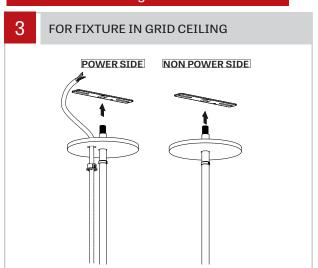

Α

In the case where the luminaire is installed on a **grid ceiling**, the power cable will pass outside of the stem.

Raise the fixture and tighten the junction box crossbar (D) with screws (by others) to the junction box (G). Then slide the canopy (B) and thighten the set up with the slip ring (A).