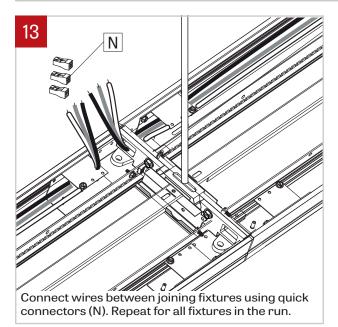

Raise the fixtures and tighten the junction box crossbars (D) with screws (by others) to the junction boxes (G). Make wire connection on the power side with wire connectors (H). Then slide the canopies (B) and thighten the sets up with the slip rings (A).