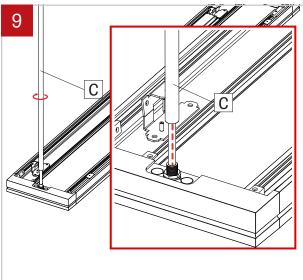

## PENDANT STEM-INSTALLATION

Remove the dust covers (I) (if provided) and the reflectors (J) using the included tool. Repeat for all fixture in the run.

Screw the stems (C) at the ends of the first two fixtures.