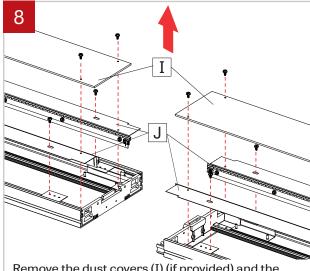

## PENDANT STEM-INSTALLATION

Remove the dust covers (I) (if provided) and the reflectors (J) using the included tool. Repeat for all fixture in the run.

Screw the stems (C) at the ends of the first two fixtures.