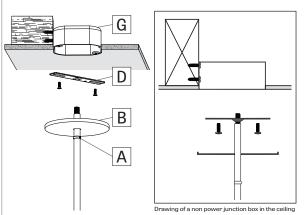

# POWER SIDE G B 1 1

Raise the fixture and tighten the junction box crossbar (D) with screws (by others) to the junction box (G). Make wire connection with wire connectors (H). Then slide the canopy (B) and thighten the set up with the slip ring (A).

Drawing of a power junction box in the ceiling

LumenWerx ULC. reserves the right to change or modify product specifications without notification