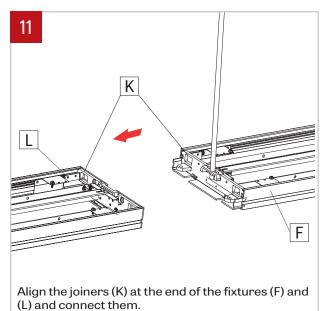

Raise the fixtures and tighten the junction box crossbars (D) with screws (by others) to the junction boxes (G). Make wire connection on the power side with wire connectors (H). Then slide the canopies (B) and thighten the sets up with the slip rings (A).