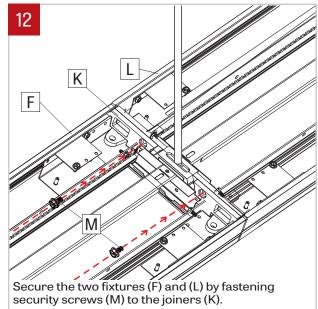

Raise the fixtures and tighten the junction box crossbars (D) with screws (by others) to the junction boxes (G). Make wire connection on the power side with wire connectors (H). Then slide the canopies (B) and thighten the sets up with the slip rings (A).