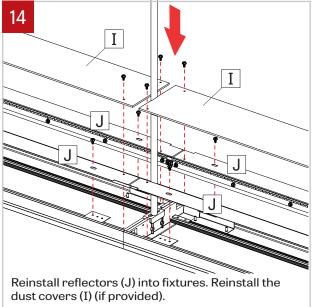

## PENDANT STEM-INSTALLATION

Remove the dust covers (I) (if provided) and the reflectors (J) using the included tool. Repeat for all fixture in the run.

Screw the stems (C) at the ends of the first two fixtures.