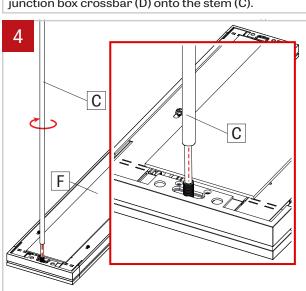

# SINGLE FIXTURE D POWERSIDE NON POWER SIDE A C

Make sure that the power to the fixture is turned off. Slide the slip ring (A) and the canopy (B) onto the stem (C) and leave some space. Screw the junction box crossbar (D) onto the stem (C).

Screw the stems (C) onto the nipple at the ends of the fixture (F).

In the case where an **emergency circuit** is required, the wires to the emergency circuit will be passed through a second stem.