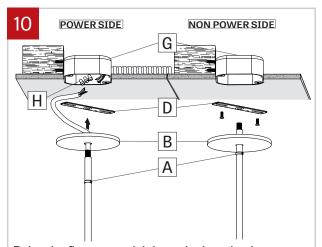

Raise the fixtures and tighten the junction box crossbars (D) with screws (by others) to the junction boxes (G). Make wire connection on the power side with wire connectors (H). Then slide the canopies (B) and thighten the sets up with the slip rings (A).