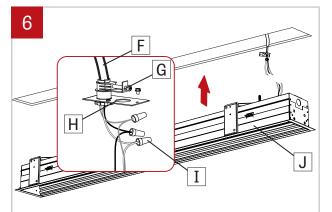

Tighten the drywall bracket screws (E) to rotate the drywall brackets (D) in place. Tighten the drywall bracket screws (E) to lock into place.

Reinstall the cartridge(s) (C) and reconnect the LED molex connector (B). **NOTE: connect black wire into the negative (-) terminal and the white wire into (+) positive terminal.** Make sure that the wires are not hiding any LED diode. Screw the cartridge back in place by **using screw with plastic washer. Do not apply too much pressure.** 

Tighten the drywall bracket screws (E) to rotate the drywall brackets (D) in place. Tighten the drywall bracket screws (E) to lock into place.

November 15, 2019

FILE NAME:VIA3-4-5-DRYWALL-TRIM-INST