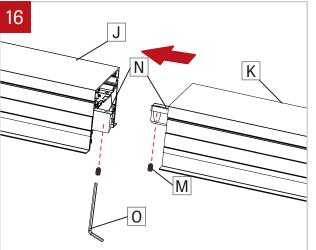

(K) into the drywall hole.

Slide the fixture (J) to the fixture (K) using alignment pins as guides. Tighten the set screws (M) on both joigning brackets (N) using an Allen Key (O) to secure the fixtures together.