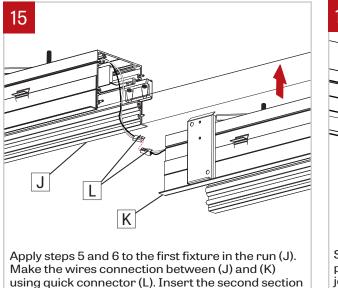

(K) into the drywall hole.

Slide the fixture (J) to the fixture (K) using alignment pins as guides. Tighten the set screws (M) on both joigning brackets (N) using an Allen Key (O) to secure the fixtures together.