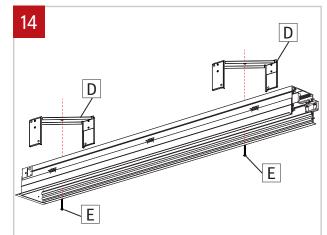

### DRYWALL TRIM - INSTALLATION INSTRUCTIONS

Remove all the end LED cartridges (C).

Remove the screw (E) from the drywall bracket (D). Install the drywall brackets (D) on the fixture and secure them by putting back in place the screws (E). Make sure that the screws are not overtighten and that the drywall brackets (D) don't rotate in place.

Tighten the drywall bracket screws (E) to rotate the drywall brackets (D) in place. Tighten the drywall bracket screws (E) to lock into place.

Reinstall the cartridge(s) (C) and reconnect the LED molex connector (B). **NOTE: connect black wire into the negative (-) terminal and the white wire into (+) positive terminal.** Make sure that the wires are not hiding any LED diode. Screw the cartridge back in place by **using screw with plastic washer. Do not apply too much pressure.** 

Tighten the drywall bracket screws (E) to rotate the drywall brackets (D) in place. Tighten the drywall bracket screws (E) to lock into place.

November 15, 2019

FILE NAME:VIA3-4-5-DRYWALL-TRIM-INST