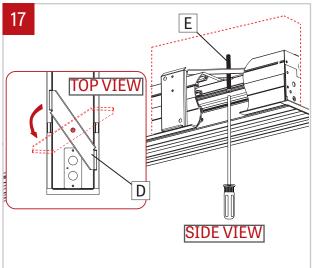

Tighten the drywall bracket screws (E) to rotate the drywall brackets (D) in place. Tighten the drywall bracket screws (E) to lock into place.

Reinstall the cartridge(s) (C) and reconnect the LED molex connector (B). **NOTE: connect black wire into the negative (-) terminal and the white wire into (+) positive terminal.** Make sure that the wires are not hiding any LED diode. Screw the cartridge back in place by **using screw with plastic washer. Do not apply too much pressure.** 

Tighten the drywall bracket screws (E) to rotate the drywall brackets (D) in place. Tighten the drywall bracket screws (E) to lock into place.

November 15, 2019

FILE NAME:VIA3-4-5-DRYWALL-TRIM-INST