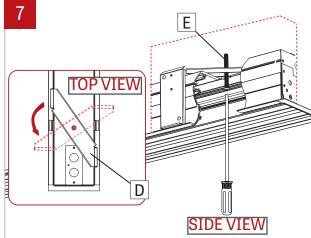

Tighten the drywall bracket screws (E) to rotate the drywall brackets (D) in place. Tighten the drywall bracket screws (E) to lock into place.

Reinstall the cartridge(s) (C) and reconnect the LED molex connector (B). **NOTE: connect black wire into the negative (-) terminal and the white wire into (+) positive terminal.** Make sure that the wires are not hiding any LED diode. Screw the cartridge back in place by **using screw with plastic washer. Do not apply too much pressure.** 