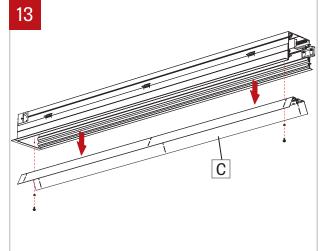

### DRYWALL TRIM - INSTALLATION INSTRUCTIONS

Remove all the end LED cartridges (C).

Remove the screw (E) from the drywall bracket (D). Install the drywall brackets (D) on the fixture and secure them by putting back in place the screws (E). Make sure that the screws are not overtighten and that the drywall brackets (D) don't rotate in place.