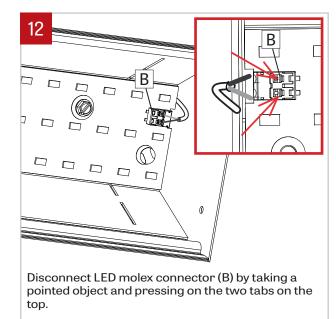

Tighten the drywall bracket screws (E) to rotate the drywall brackets (D) in place. Tighten the drywall bracket screws (E) to lock into place.

Reinstall the cartridge(s) (C) and reconnect the LED molex connector (B). **NOTE: connect black wire into the negative (-) terminal and the white wire into (+) positive terminal.** Make sure that the wires are not hiding any LED diode. Screw the cartridge back in place by **using screw with plastic washer. Do not apply too much pressure.** 