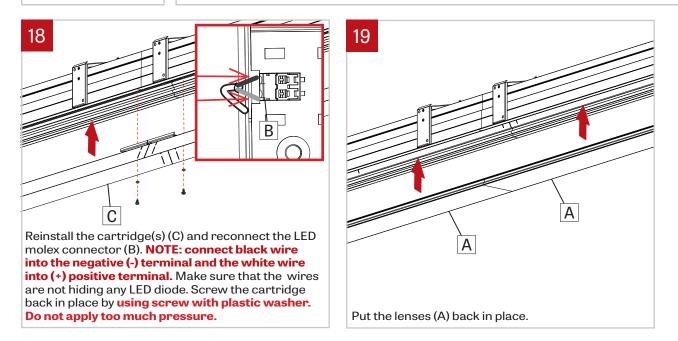

Tighten the drywall bracket screws (E) to rotate the drywall brackets (D) in place. Tighten the drywall bracket screws (E) to lock into place.

Reinstall the cartridge(s) (C) and reconnect the LED molex connector (B). **NOTE: connect black wire into the negative (-) terminal and the white wire into (+) positive terminal.** Make sure that the wires are not hiding any LED diode. Screw the cartridge back in place by **using screw with plastic washer. Do not apply too much pressure.** 