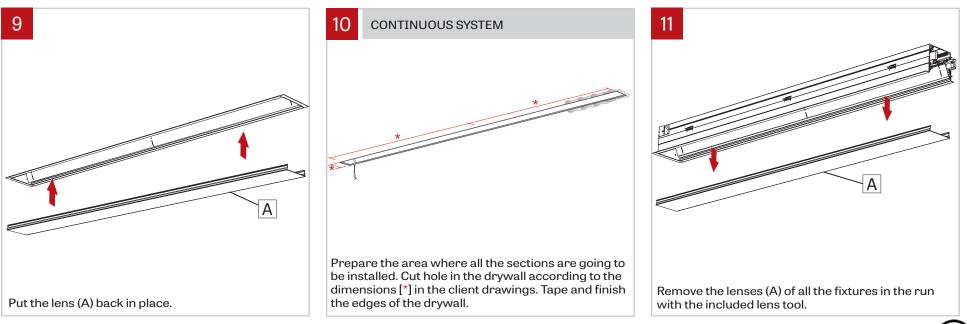

G) (by other) and install onto the power plate (H) provided. Make electrical connections between power cable (F) and fixture cables using electrical marettes (I). Reinstall the power plate (H) to the fixture (J). Insert the fixture into pre-cut hole in drywall. Number of wires may vary.



Tighten the drywall bracket screws (E) to rotate the drywall brackets (D) in place. Tighten the drywall bracket screws (E) to lock into place.



Reinstall the cartridge(s) (C) and reconnect the LED molex connector (B). **NOTE: connect black wire into the negative (-) terminal and the white wire into (+) positive terminal.** Make sure that the wires are not hiding any LED diode. Screw the cartridge back in place by **using screw with plastic washer. Do not apply too much pressure.** 

November 15, 2019



www.lumenwerx.com (T) 514-225-4304 (F) 514-931-4862 © All rights are reserved to LumenWerx ULC.

FILE NAME VIA3-4-5-DRYWALL-TRIM-INST



Page: 2/4

### DRYWALL TRIM - INSTALLATION INSTRUCTIONS







Remove all the end LED cartridges (C).



Remove the screw (E) from the drywall bracket (D). Install the drywall brackets (D) on the fixture and secure them by putting back in place the screws (E). Make sure that the screws are not overtighten and that the drywall brackets (D) don't rotate in place.



(K) into the drywall hole.



Slide the fixture (J) to the fixture (K) using alignment pins as guides. Tighten the set screws (M) on both joigning brackets (N) using an Allen Key (O) to secure the fixtures together.



Tighten the drywall bracket screws (E) to rotate the drywall brackets (D) i