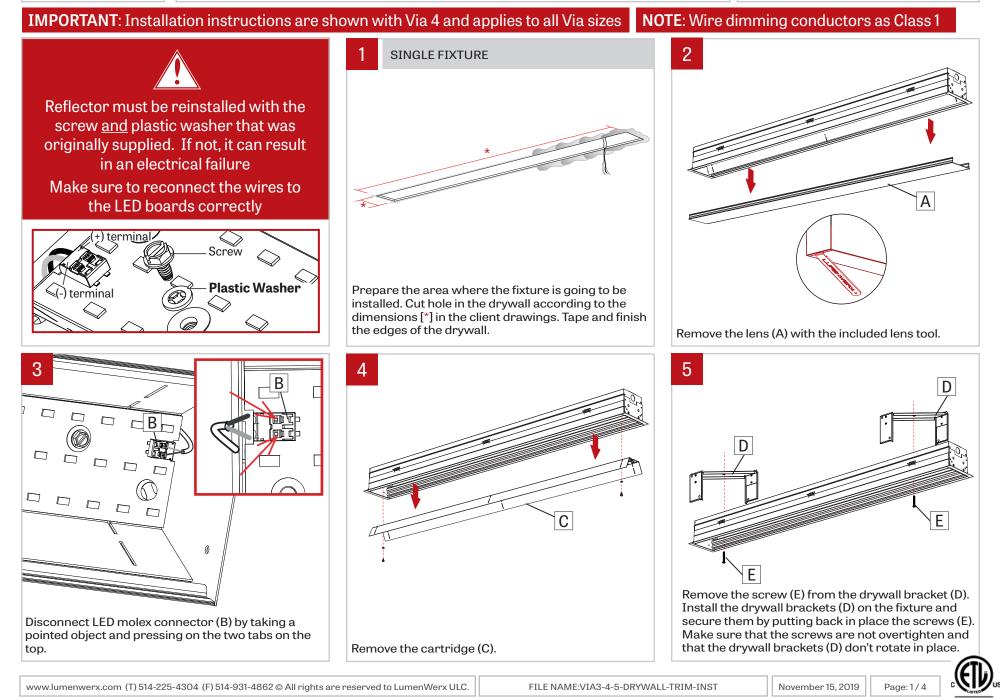

### DRYWALL TRIM - INSTALLATION INSTRUCTIONS

Install power cable (F) (by other) through the BX connector (G) (by other) and install onto the power plate (H) provided. Make electrical connections between power cable (F) and fixture cables using electrical marettes (I). Reinstall the power plate (H) to the fixture (J). Insert the fixture into pre-cut hole in drywall. Number of wires may vary.